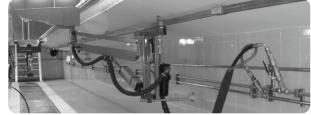

#### USED OIL OR ANTI FREEZE DIRECT FROM THE ENGINE TO THE STORAGE TANK

- · Our new mobile waste oil or antifreeze collector is designed for today's trucks and buses.
- From one connection point (317-62), you cover up to 6m working range.
- · Rising volumes of oil changes require effective and fast solutions.
- The arm is raised easily to the correct position, the large pivoting bowl 45 I collect efficiently the oil or antifreeze, pumped directly to the storage tank.

#### **FEATURES:**

- Large 45 I bowl with built-in strainer
- Height adjustable 1000 mm
- Built-in pump control
- Oil is pumped directly to the tank
- One unit cover up to 6m

Complete swing arm, includes:

- H.V. 5:1 Pump
- Large strainer
- 2m air & discharge hose kit
- Pneumatic Pump control
- Pneumatic up / down control

Part No: 317-60

Connection kit for air & waste oil (tubes not included). One kit per 4m recommended