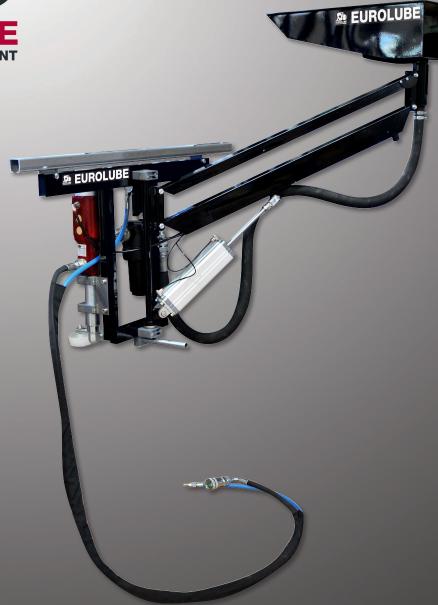

#### USED OIL OR ANTI FREEZE DIRECT FROM THE ENGINE TO THE STORAGE TANK

- · Our new mobile waste oil or antifreeze collector is designed for today's trucks and buses.
- From one connection point (317-62), you cover up to 6m working range.
- · Rising volumes of oil changes require effective and fast solutions.
- The arm is raised easily to the correct position, the large pivoting bowl 45 I collect efficiently the oil or antifreeze, pumped directly to the storage tank.

#### **FEATURES:**

- Large 45 I bowl with built-in strainer
- Height adjustable 1000 mm
- Built-in pump control
- Oil is pumped directly to the tank
- One unit cover up to 6m

Complete swing arm, includes:

- H.V. 5:1 Pump
- Large strainer
- 2m air & discharge hose kit
- Pneumatic Pump control
- Pneumatic up / down control

Part No: 317-60

Connection kit for air & waste oil (tubes not included). One kit per 4m recommended