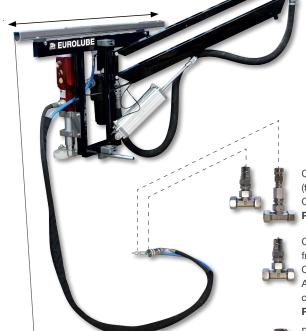

Connection

PART NO: 317-63

One connection kit per 4m recommen

To be used together with 317-62, only

connector. A different connector

the wrong line.

Connector for 317-63 PART NO: 3315098

Female connector, suitable for waste antifreeze connection kit 317-62. Replaces the connector

Part No: 317-62

Connection kit for waste antifreeze (tubes not included). One kit per 4m recommended A different connector prevents connecting the wrong line.

Part No: 317-63

Female connector, suitable for waste antifreeze connection kit 317-62. Replaces the connector on 317-60.