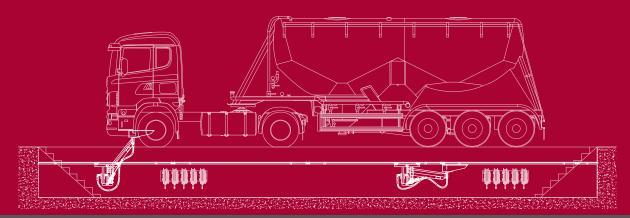

#### USED OIL OR ANTI FREEZE DIRECT FROM THE ENGINE TO THE STORAGE TANK

- · Our new mobile waste oil or antifreeze collector is designed for today's trucks and buses.
- From one connection point (317-62), you cover up to 6m working range.
- · Rising volumes of oil changes require effective and fast solutions.
- The arm is raised easily to the correct position, the large pivoting bowl 45 I collect efficiently the oil or antifreeze, pumped directly to the storage tank.

#### **FEATURES:**

- Large 45 I bowl with built-in strainer
- Height adjustable 1000 mm
- Built-in pump control
- Oil is pumped directly to the tank
- One unit cover up to 6m