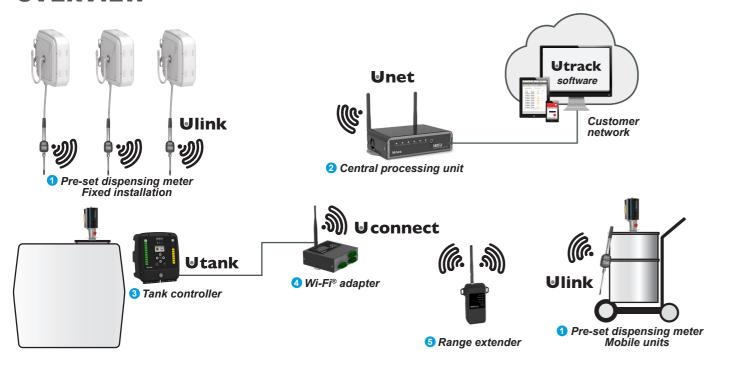

#### **OVERVIEW**

| POS | PART.NO | DESCRIPTION                                                      |
|-----|---------|------------------------------------------------------------------|
| 1   | 20572   | NEX-U® U-Link Digital meter 90° outlet hose with manual non-drip |
| 2   | 23802   | NEX-U® U-net Central processing unit with wireless capabilites   |
| 3   | 23829   | NEX-U® U-tank Tank level module                                  |
| 4   | 23881   | NEX-U® U-connect CAN-BUS to Wi-Fi-adapter                        |
| 6   | 23804   | NEX-U® Range Extender                                            |

#### HOW TO UPGRADE AN EXISTING NEX-U SYSTEM TO NEX-U U·LINK HAND METERS

Upgrading an existing NEX-U system is easy. Simply replace your old U·net with the new U·net with wireless capabilities and add U·link wireless dispensing meters to your existing installation.