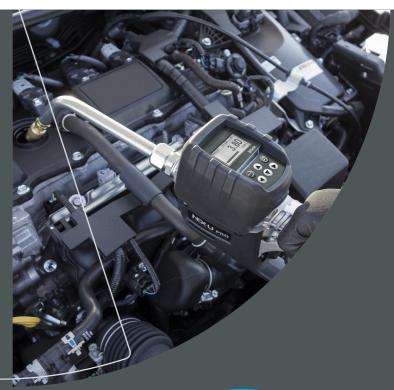

#### **U-link Dispensing Valve**

- · Communicate with U·track software
- Accurate dispensing
- Easy to operate
- Battery powered (four AA)

#### WIRELESS

 The system can work fully Wireless reducing installation costs.