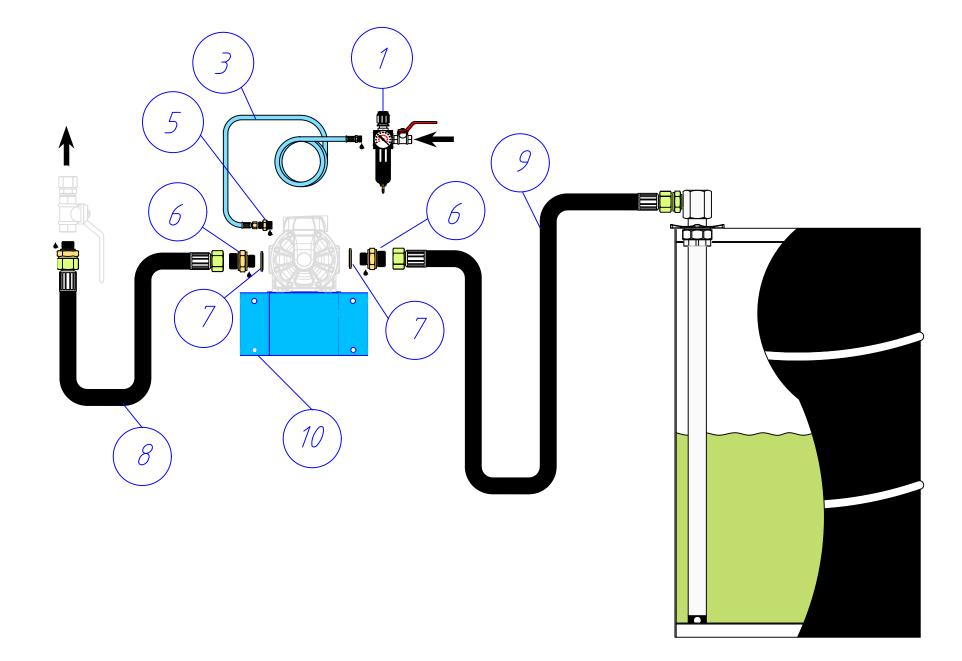

| REV.                                        | CHANGES         |               |              |     | DA              | TE       | SIGN    |  |
|---------------------------------------------|-----------------|---------------|--------------|-----|-----------------|----------|---------|--|
| PROJECTOR Alentec & Orion AB                |                 |               |              |     |                 |          |         |  |
|                                             |                 |               |              |     | Grustagsvägen 4 |          |         |  |
| İ                                           |                 |               | שועו         | 1   | SE-138 4        | 0 Alta   |         |  |
|                                             | ركي             | الكثااك       | <u>א</u> ווה | J   | Tel: +46        | (0)8 7/. | 7 67 00 |  |
|                                             |                 | ec & Orion AB | SWEDEN       |     | Fax: +46        | (0)8 71  | 5 20 74 |  |
| RESPONSABLE   F_mail: info@alenter.se       |                 |               |              |     |                 |          | ntec.se |  |
| MIKAEL COMSTEDT www.alentec.com             |                 |               |              |     |                 |          | n       |  |
| DRAWN B                                     |                 | ORG CHECKE    |              | DAT | E               | REPLAC   | E       |  |
| MICC                                        | 7   <i>1409</i> | 04   DAH      | <i>IJ</i>    |     |                 |          |         |  |
| SCALE TYPEINSTALLATION KIT FOR WALL MOUNTED |                 |               |              |     |                 |          |         |  |
| 1:8 AIR OPERATED DIAPHRAGM PUMP             |                 |               |              |     |                 |          |         |  |
| FILE NAM                                    | 00//7           | 0.0170        |              |     |                 |          | REV.    |  |
|                                             | 9966/           | B.DWG         |              |     |                 |          | 8       |  |